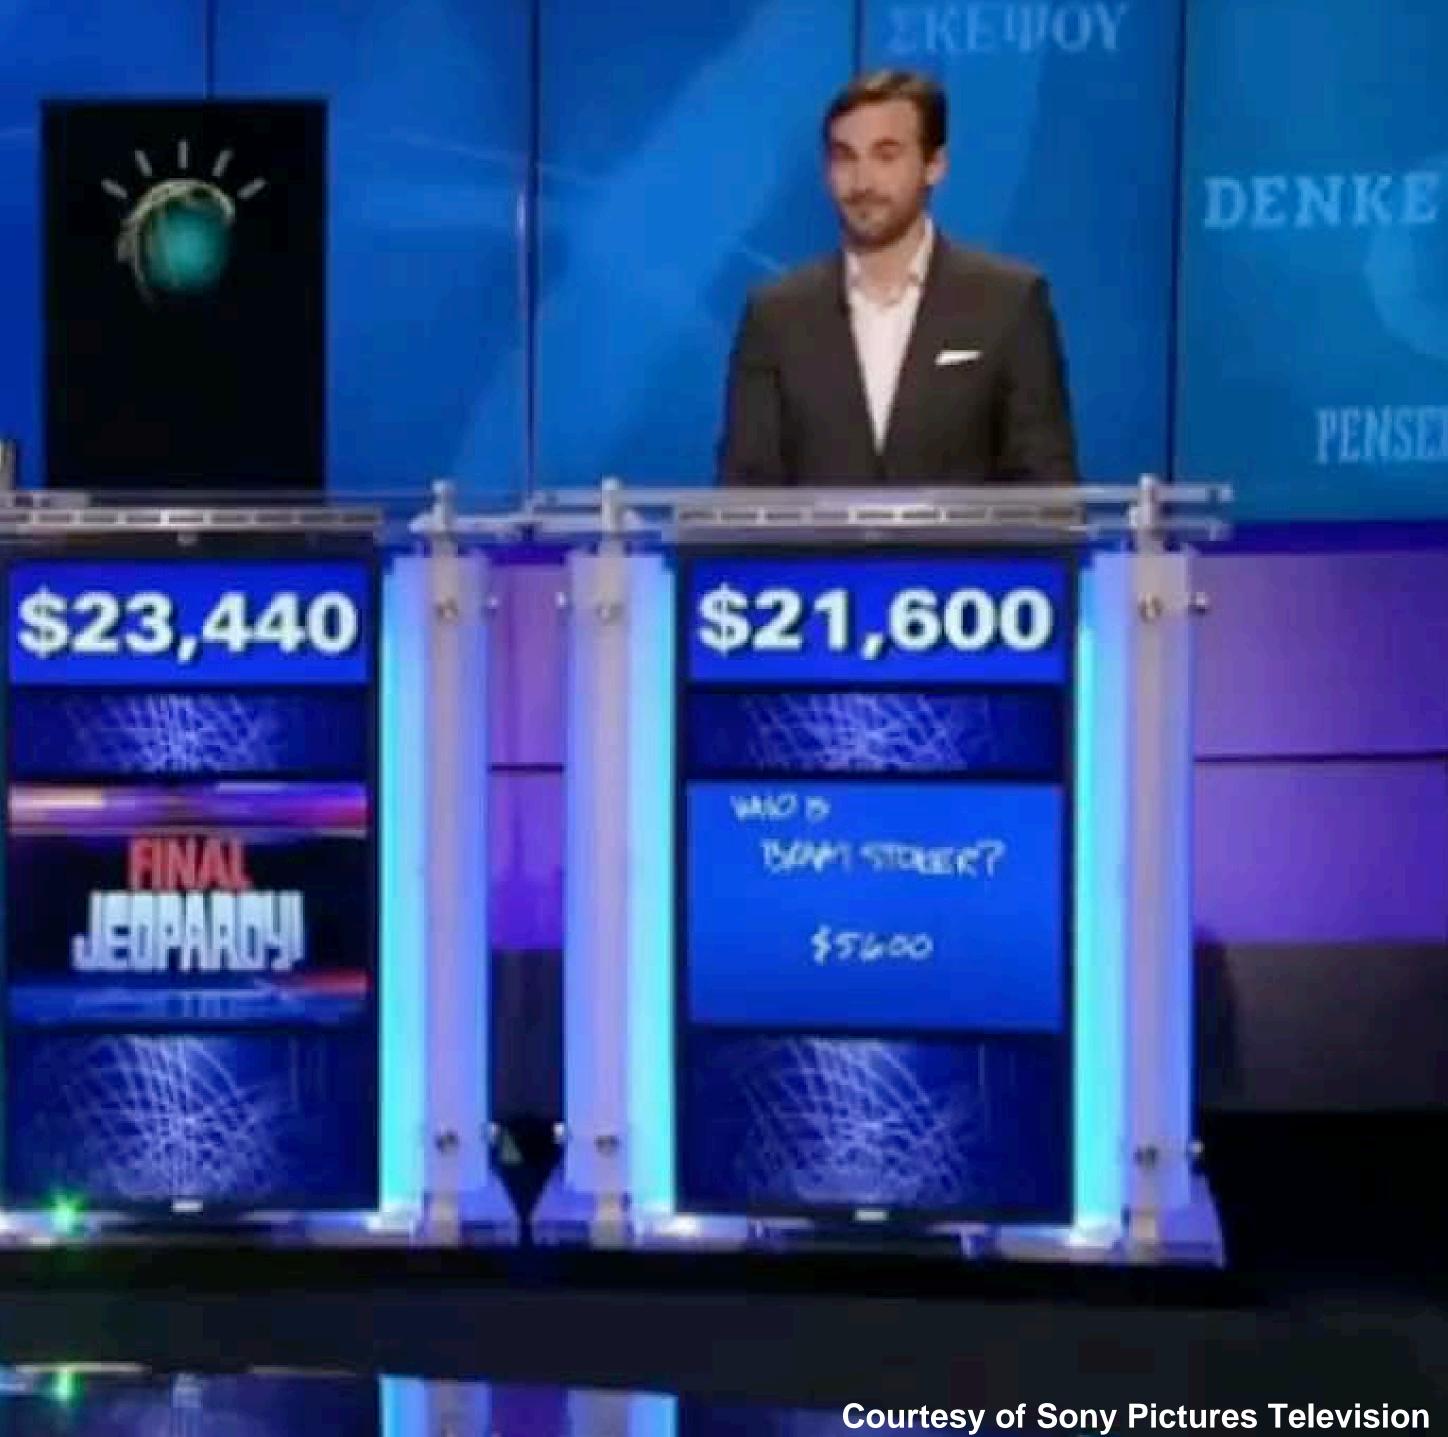

# \$24,000

Course wants were surred over hand interest other \$

#### to is Stoker? For committee provided

#### \$1.000