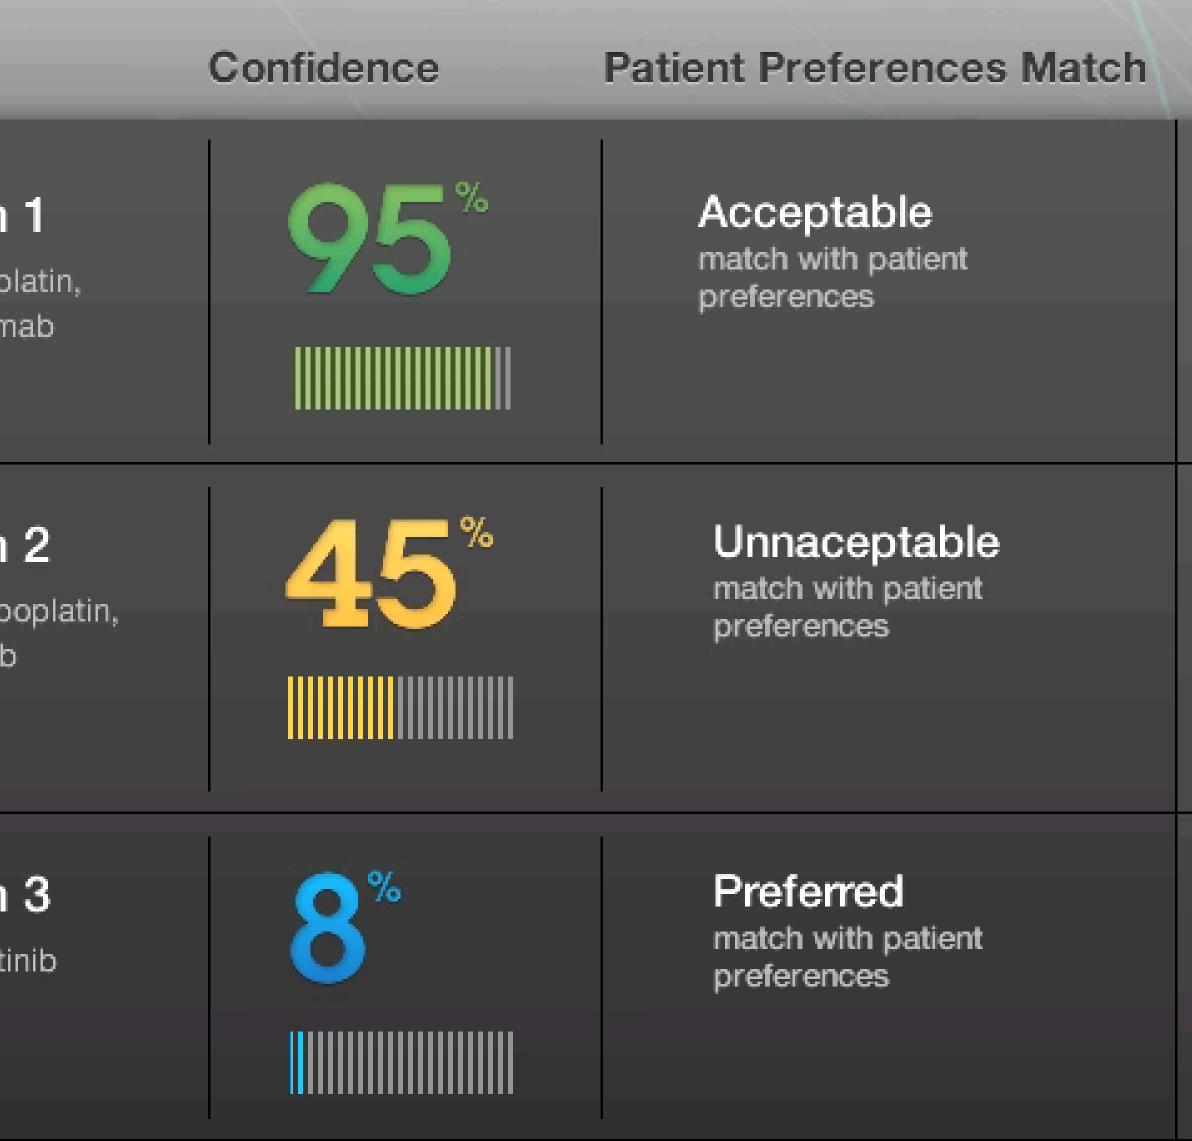

#### Treatment Options to Consider

## WATSON:

Treatment options are listed based on the information available.

Request Pre-auth

#### **Treatment Plan**

.

#### Treatment plan 1

Systemic Chemo: Cisplatin, Pemetrexed, Bevacizumab

#### Treatment plan 2

Systemic Chemo: Carboplatin, Paclitaxel, Bevacizumab

### Treatment plan 3

Systemic Chemo: Erlotinib

Radiation and Surgery are unlikely to be appropriate.

### **TREATMENT ADVISOR**

In close collaboration with Memorial Sloan Kettering, Watson is being trained to assist doctors spanning from reviewing tests to treatment options to patient preferences and pre-authorization.