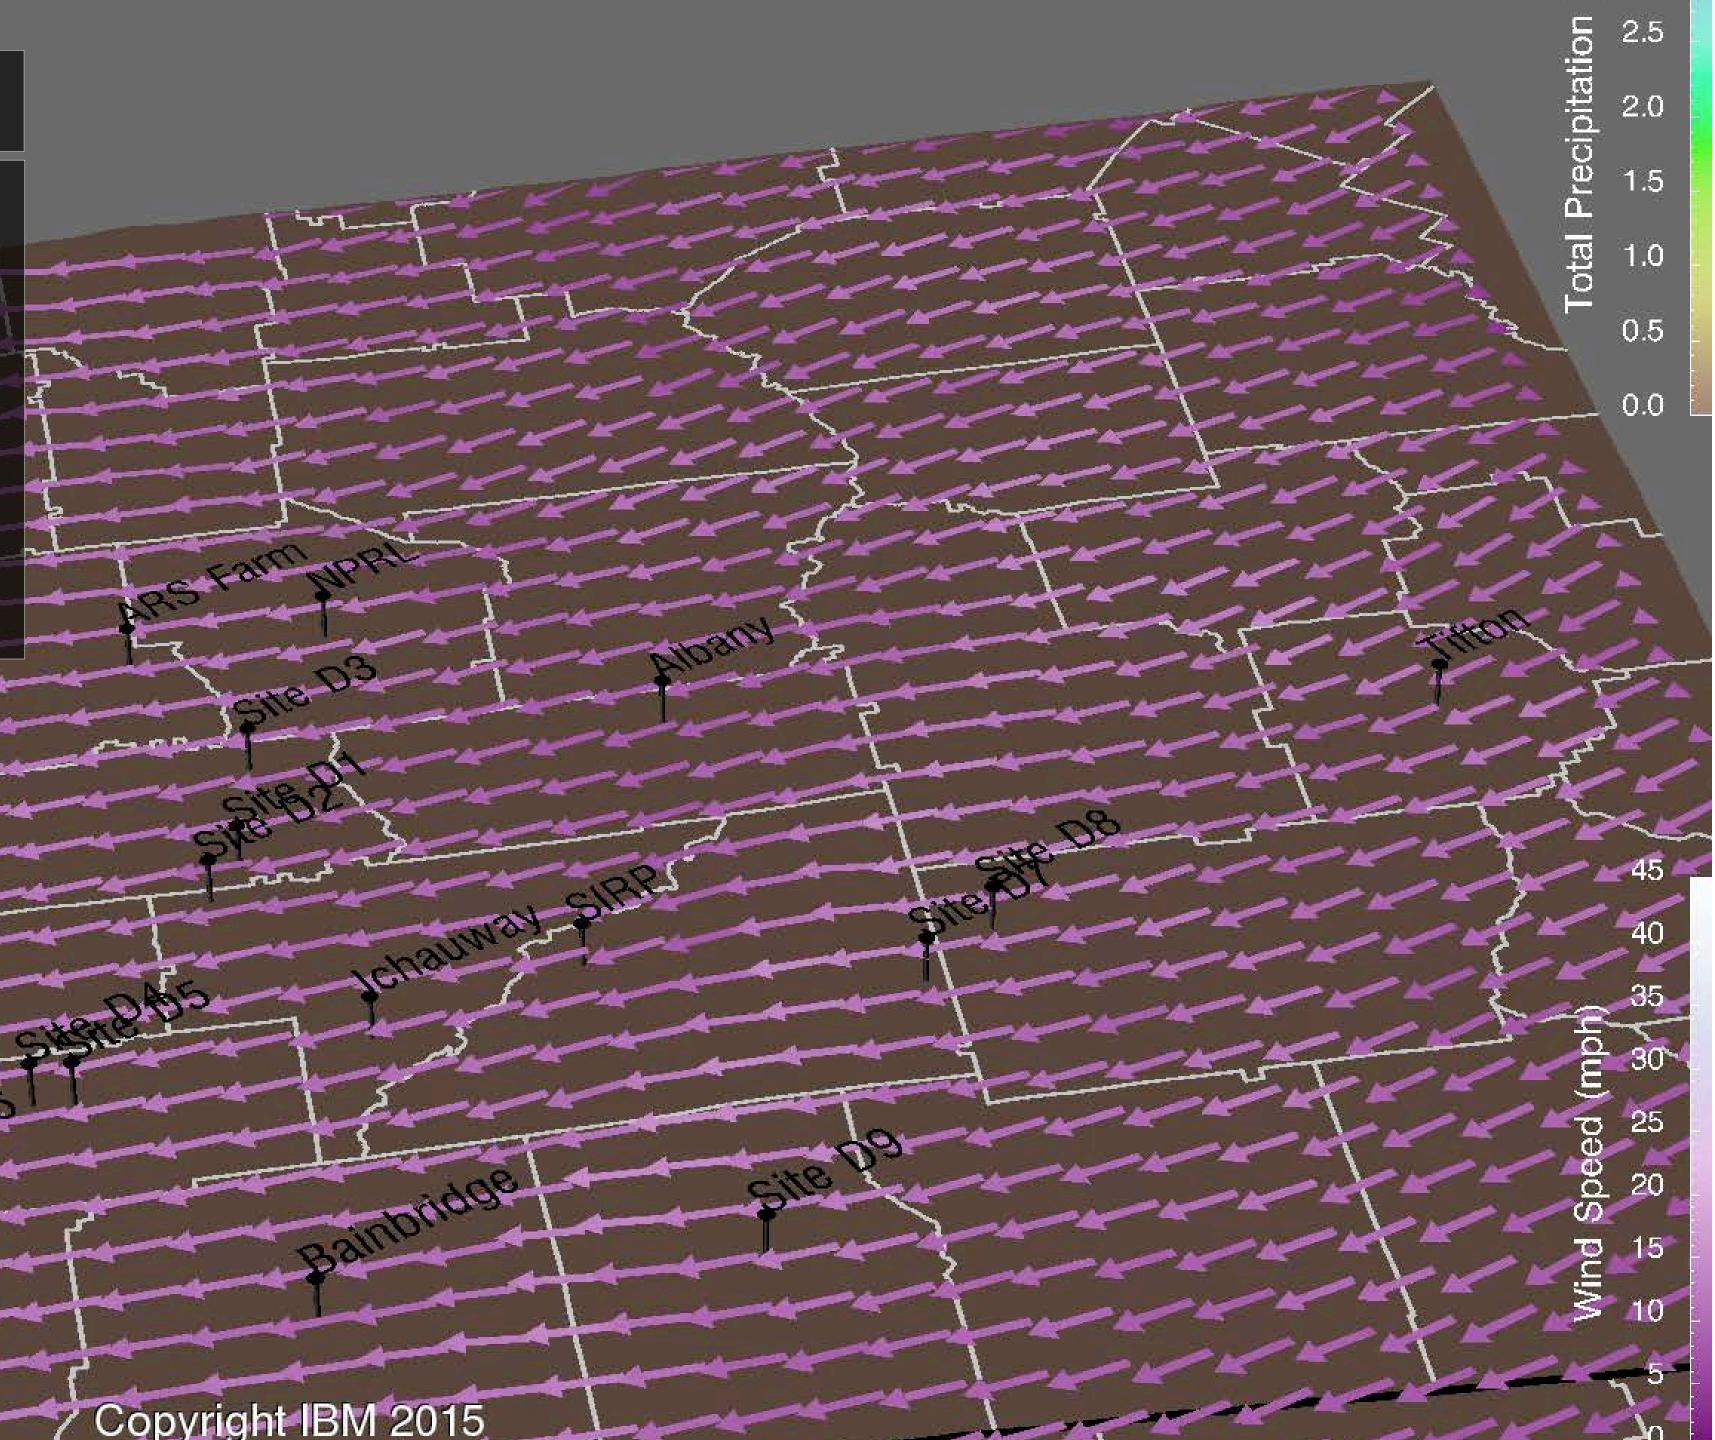

### **DEEP THUNDER**

Using very precise weather forecasting, within 1 sq km, Deep Thunder is being used by an auto insurance company to alert clients with luxury cars to keep them indoors during hail storms.