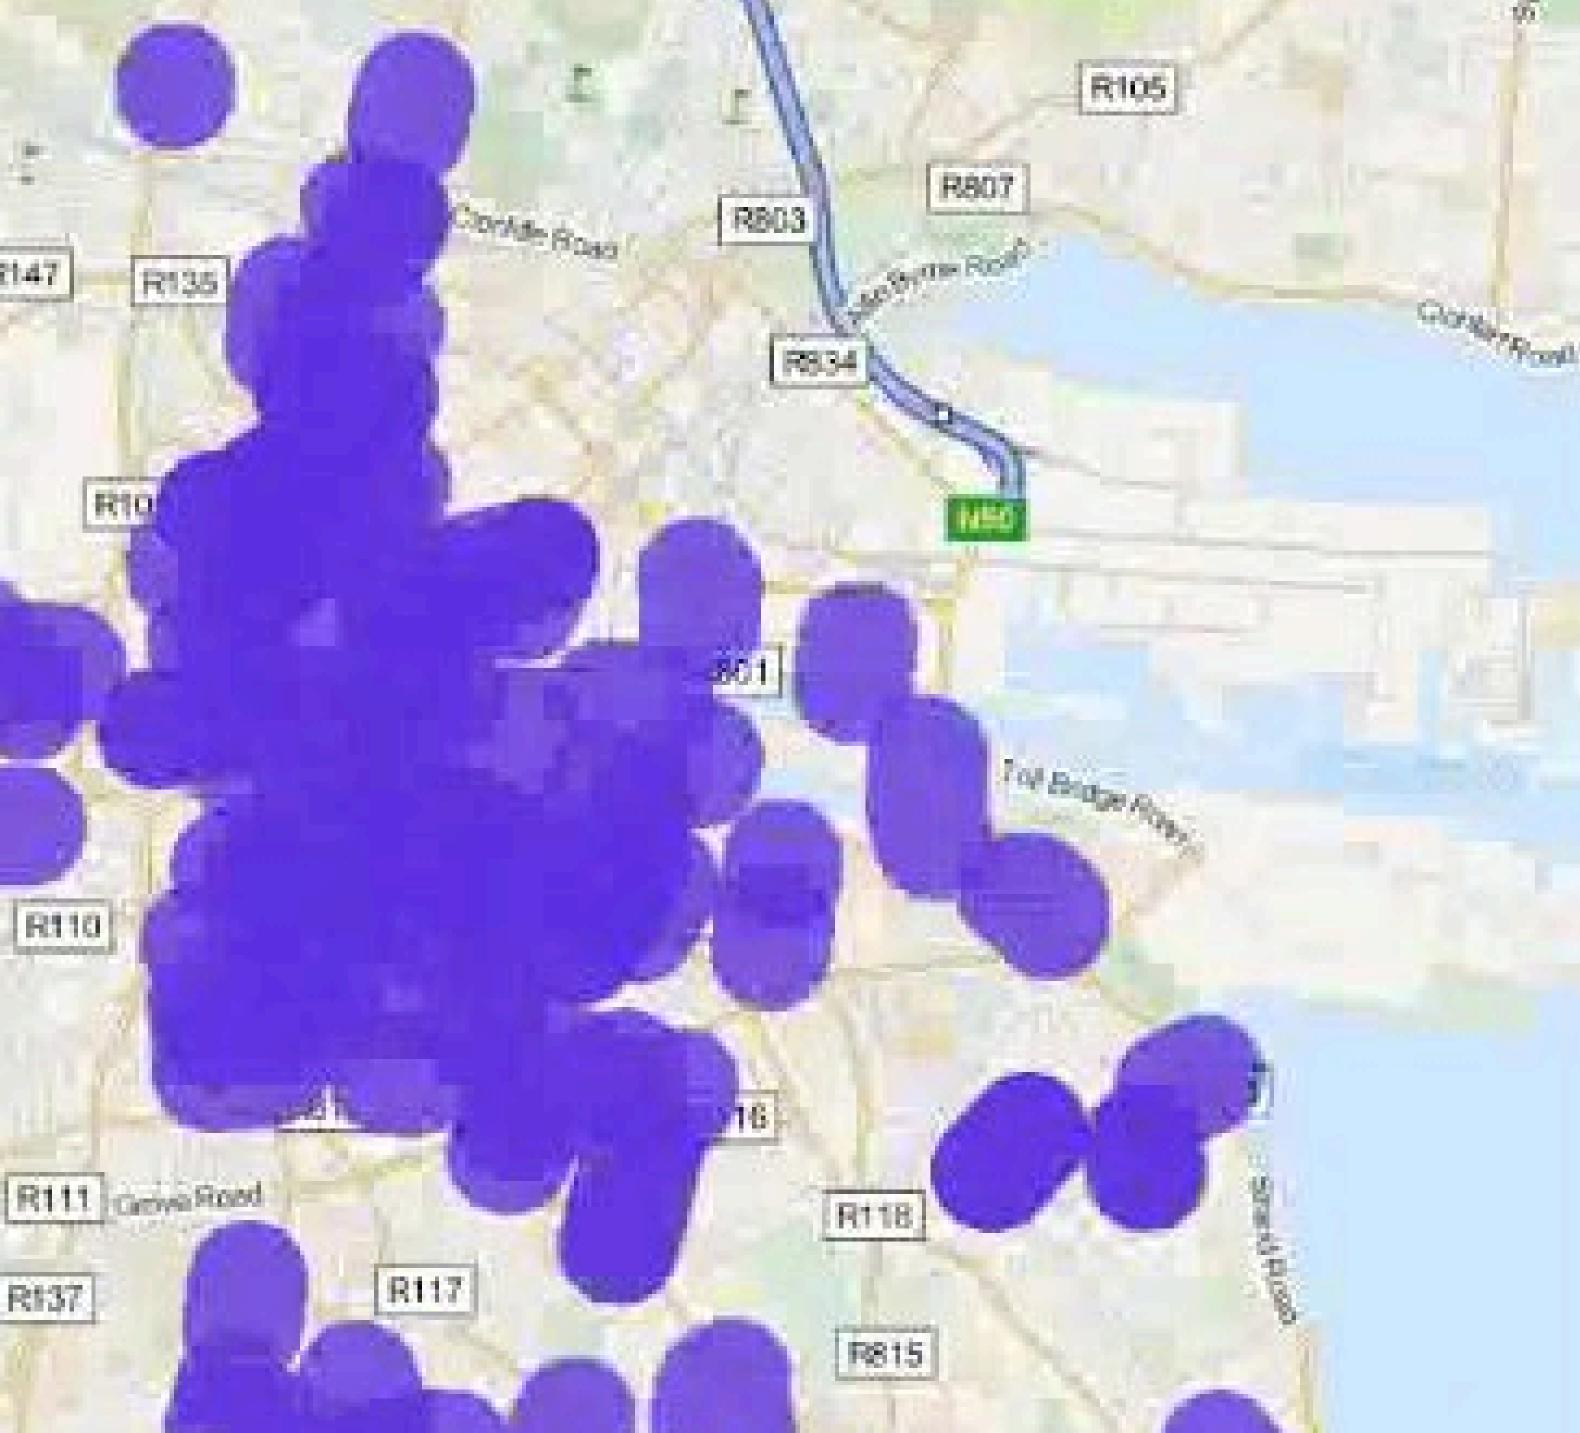

### Chapter ad Road **SMART PARKED CARS**

R189

Alarange

Clubin Zoo

Cabra Road R147

R864

6375

Rito

R110

R137

R805

R806

IBM scientists in Dublin are working with the city to test how parked cars fitted with sensors can be used to detect gas leaks before humans, provide more eyes to find Alzheimer's patients, or help catch thieves in action.